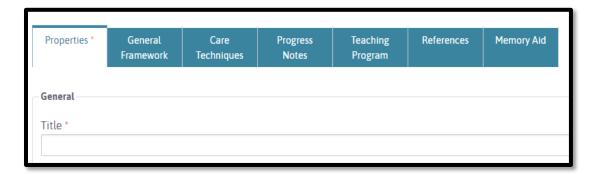

4. The following window will open. Complete mandatory sections in the "Properties" tab and add content in the other tabs.

5. Select one of the options displayed at the bottom of each tab.