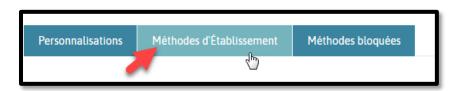

## Creating an institution's method (Content managers only)

1. Click on "My institution" on the home page.

2. Select "Institution's methods" to see the list.

3. Click on "Ajouter une méthode d'établissement" (translation forthcoming).

## Creating an institution's method (Content managers only)

6. Go back to "Institution's methods" list (step 1 and 2). To consult the new method click on the eye symbol.

7