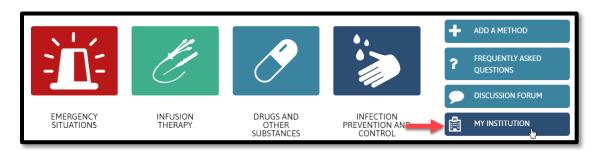

## Creating an institution's method (Content managers only)

1. Click on "My institution" on the home page.

2. Select "Institution's methods" to see the list.

3. Click on "Ajouter une méthode d'établissement" (translation forthcoming).