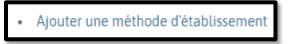

## Creating an institution's method (Content managers only)

1. Click on "My institution" on the home page.

2. Select "Institution's methods" to see the list.

3. Click on "Ajouter une méthode d'établissement" (translation forthcoming).