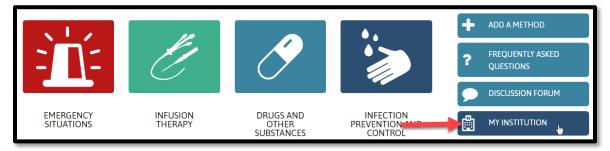

#### CONSULT THE LIST OF OCMS CUSTOMIZED BY THE INSTITUTION

1. Go to the home page and select "My institution".

1. Click on "Customizations".

| View | Edit | Content access permissions | Authentic | Institution's methods | Blocked Methods |
|------|------|----------------------------|-----------|-----------------------|-----------------|
|      |      |                            |           |                       |                 |
|      |      |                            |           |                       |                 |