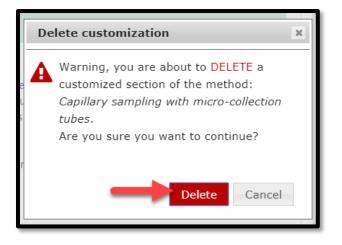

#### **DELETE A CUSTOMIZATION**

1. Click on the bin icon in the customization box.

### Customization of an OCM (Content managers only)

a. Content managers can only delete customizations written by their institution.

2. The following window will open. Select "Delete" to confirm.

3