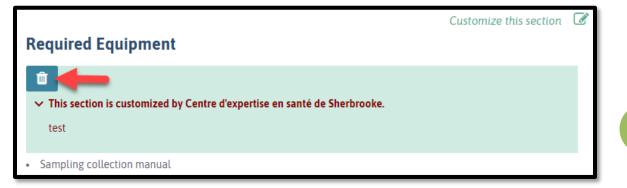

#### **DELETE A CUSTOMIZATION**

1. Click on the bin icon in the customization box.

### Customization of an OCM (Content managers only)

a. Content managers can only delete customizations written by their institution.

2. The following window will open. Select "Delete" to confirm.

3