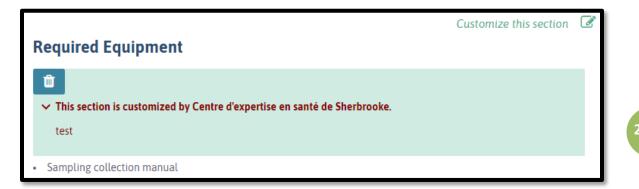

4. Save the customization.

## Customization of an OCM (Content managers only)

- 5. Repeat steps 2 to 4 to customize another section.
  - The customization will appear in a blue-green box.