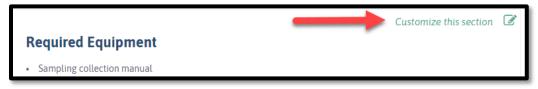

# Customization of an OCM (Content managers only)

- 1. Open the OCM to customize (see "Searching for an OCM" if needed).
- 2. Select the section to customize and click on "Customize this section".

- Note: The following sections can be customized:
  - i. Field of expertise
  - ii. Care techniques
  - iii. Tools
  - iv. References
  - v. Memory Aid
- 3. Add the information (the customization) in the box. See "Inserting images" if needed.